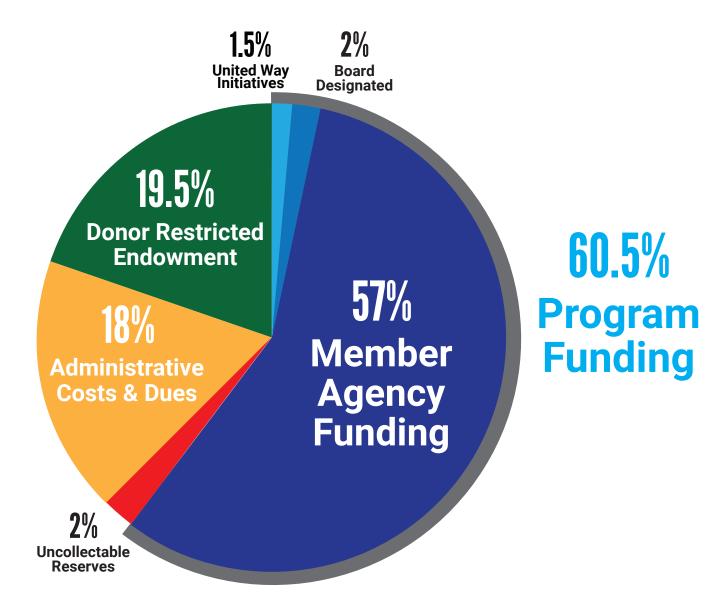

## 2022 FUNDING & OPERATIONS

**United Way Initiatives** consists of donations and pledges designated by donors to support programs such as CA\$H and our two new programs: Community Building Mini-Grant and Student United Way.

Board Designated funds withheld from allocations to Member Agencies for emergency uses.

**Donor Restricted Endowment** funds that are designated as an endowment, or gifts designated to an endowment fund, ensure the longevity and financial health of a charitable organization. Endowment interest can help a nonprofit through a difficult campaign year, it can help offset the cost of necessary software upgrades, or help jumpstart a new initiative. Though the principal gift amount can never be touched, the income generated by an endowment fund can be used and will be endlessly impactful.

Uncollectable Reserves are unpaid pledges.